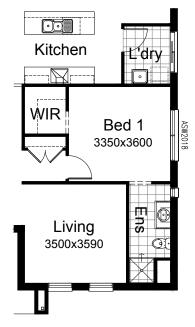

### **OPTION IP2**

Provide 3 Bedroom floor plan option with Living in lieu of Bed 2. Relocate Kitchen 350mm towards rear and reconfigure Laundry and WIR/Linen cupboard to suit. Provide ASW2018 window to Living in lieu of ASW1215 window.

### **OPTION IP1**

Provide 3 Bedroom floor plan option with Living to front and relocate Bed 1 to Bed 2 location. Relocate Kitchen 350mm towards rear and reconfigure Laundry and WIR/Linen cupboard to suit. Provide ASW2018 window to Bed 1 in lieu of ASW1215 window.