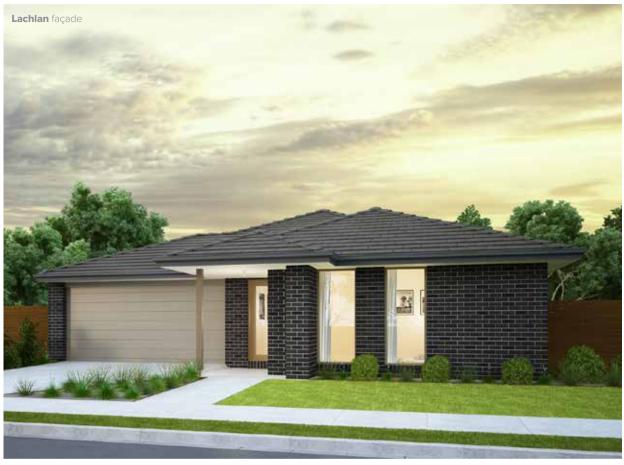

| total     | 172.13sqm | 18.53sq |
|-----------|-----------|---------|
| garage    | 36.11sqm  | 3.89sq  |
| porch     | 5.39sqm   | 0.58sq  |
| residence | 130.63sqm | 14.06sq |

Listed details based on Lachlan façade floorplan (illustrated)