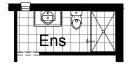

### **OPTION ENS1**

Provide Ensuite Option with 1450mm x 900mm tiled shower in lieu of 900mm x 900mm tiled shower and framed void.