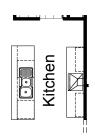

### **OPTION K1**

Provide Kitchen Option with 632mm wide Microwave space and drawer under and 800mm base cupboard in lieu of 400mm wide and 900mm wide base cupboards. Relocate island bench 50mm towards Laundry. Note-Island bench no longer lines up with cupboards abutting Kitchen wall.