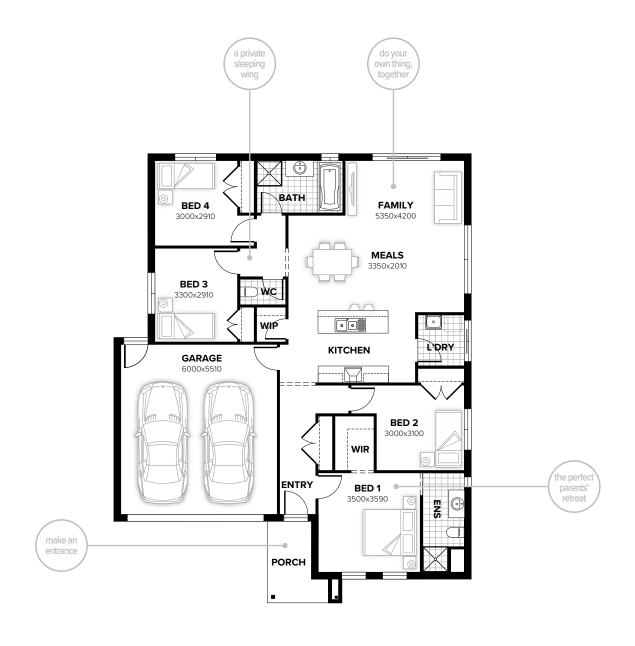

# CRESSWELL 172

| Kitchen option | Ensuite upgrade                    |
|----------------|------------------------------------|
| Laundry option | Living room in lieu of 2nd bedroom |

| home width  | 12.59m |
|-------------|--------|
| home length | 15.83m |

| total     | 172.13sqm | 18.53sq |
|-----------|-----------|---------|
| garage    | 36.11sqm  | 3.89sq  |
| porch     | 5.39sqm   | 0.58sq  |
| residence | 130.63sqm | 14.06sq |

Listed details based on Lachlan façade floorplan (illustrated)

### **OPTION K1**

Provide Kitchen Option with 632mm wide Microwave space and drawer under and 800mm base cupboard in lieu of 400mm wide and 900mm wide base cupboards. Relocate island bench 50mm towards Laundry. Note-Island bench no longer lines up with cupboards abutting Kitchen wall.

### **OPTION IP2**

Provide 3 Bedroom floor plan option with Living in lieu of Bed 2. Relocate Kitchen 350mm towards rear and reconfigure Laundry and WIR/Linen cupboard to suit. Provide ASW2018 window to Living in lieu of ASW1215 window.

### **OPTION LD1**

Provide Laundry Option with s.s. inset trough in 800mm wide base cupboard, 800mm wide overhead cupboard and additional tiled splashback and benchtop to suit.

# Kitchen Living 3350x3500 WIR Bed 1 3500x3590

### **OPTION ENS1**

Provide Ensuite Option with 1450mm x 900mm tiled shower in lieu of 900mm x 900mm tiled shower and framed void.

### **OPTION IP1**

Provide 3 Bedroom floor plan option with Living to front and relocate Bed 1 to Bed 2 location. Relocate Kitchen 350mm towards rear and reconfigure Laundry and WIR/Linen cupboard to suit. Provide ASW2018 window to Bed 1 in lieu of ASW1215 window.