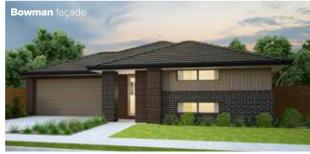

# **CRESSWELL**















# CRESSWELL 172





### **FLOORPLAN OPTIONS**

Want to put a personal touch on your home? Speak to your New Home Consultant about the exciting range of ready-to-go design options for this floorplan. Popular design options include:

| Kitchen option | Ensuite upgrade                    |
|----------------|------------------------------------|
| Laundry option | Living room in lieu of 2nd bedroom |

| home width  | 12.59m |
|-------------|--------|
| home length | 15.83m |

| total     | 172.13sqm | 18.53sq |
|-----------|-----------|---------|
| garage    | 36.11sqm  | 3.89sq  |
| porch     | 5.39sqm   | 0.58sq  |
| residence | 130.63sqm | 14.06sq |

Listed details based on Lachlan façade floorplan (illustrated)





## **FLOORPLAN OPTIONS**

# CRESSWELL 172









### **OPTION K1**

P