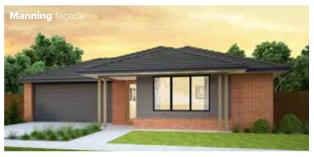

# **CRESSWELL**















# CRESSWELL 172





### **FLOORPLAN OPTIONS**

Want to put a personal touch on your home? Speak to your New Home Consultant about the exciting range of ready-to-go design options for this floorplan. Popular design options include:

| Kitchen option | Ensuite upgrade                    |
|----------------|------------------------------------|
| Laundry option | Living room in lieu of 2nd bedroom |

| home width  | 12.59m |
|-------------|--------|
| home length | 15.83m |

| total     | 172.13sqm | 18.53sq |
|-----------|-----------|---------|
| garage    | 36.11sqm  | 3.89sq  |
| porch     | 5.39sqm   | 0.58sq  |
| residence | 130.63sqm | 14.06sq |

Listed details based on Lachlan façade floorplan (illustrated)





## **FLOORPLAN OPTIONS**

# CRESSWELL 172









### **OPTION K1*