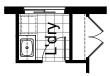

### **OPTION LD1**

Provide Laundry Option with s.s. inset trough in 800mm wide base cupboard, 800mm wide overhead cupboard and additional tiled splashback and benchtop to suit.